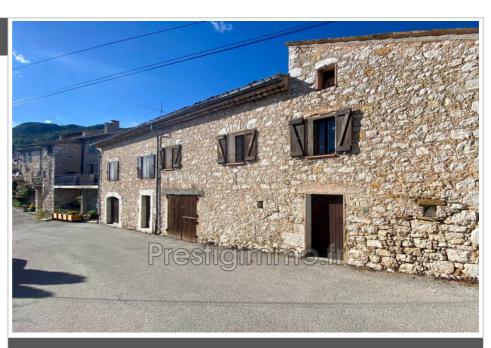

## House 00123 Valderoure

Great opportunity for rental or personal investment, comprising two independent units. La Ferrière, a beautiful stone building with a total surface area of 272.20m², including 88m² of garages divided into 4, as well as the possibility of increasing the potential living space with some renovations. The property consists of two very distinct housing units: a T2 and a T3 (which can be transformed into a T4). The building is located 15 minutes from many amenities as well as the famous Route Napoléon and close to the Taulane International Golf Course located at Logis du Pin. Amenities available 15 minutes away: Supermarket, Fruit and vegetable stall, Bar/Tobacco, numerous restaurants, 24/7 petrol station, bakery/pastry shop, etc. Only 30 minutes from Castellane, as well as the Gorges du Verdon. But also 40 minutes from Grasse, 1h15 from Cannes, 35 minutes from Gréolières les Neiges... Work to be planned: Roof, some electrical points, 4 windows, etc. Quotes produced with local craftsmen, for a better projection of the project. Being a native of the region, I will be delighted to support you as best I can, do not hesitate to contact me by telephone for a better discussion on the project.