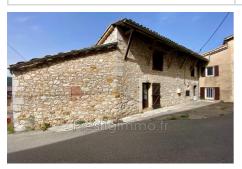

## House 00123 Valderoure

Great opportunity for rental or personal investment, comprising two independent units. La Ferrière, a beautiful stone building with a total surface area of 272.20m², including 88m² of garages divided into 4, as well as the possibility of increasing the potential living space with some renovations. The property consists of two very distinct housing units: a T2 and a T3 (which can be transformed into a T4). The building is located 15 minutes from many amenities as well as the famous Route Napoléon and close to the Taulane International Golf Course located at Logis du Pin. Amenities available 15 minutes away: Supermarket, Fruit and vegetable stall, Bar/Tobacco, numerous restaurants, 24/7 petrol station, bakery/pastry shop, etc. Only 30 minutes from Castellane, as well as the Gorges du Verdon. But also 40 minutes from Grasse, 1h15 from Cannes, 35 minutes from Gréolières les Neiges... Work to be planned: Roof, some electrical points, 4 windows, etc. Quotes produced with local craftsmen, for a better projection of the project. Being a native of the region, I will be delighted to support you as best I can, do not hesitate to contact me by telephone for a better discussion on the project.